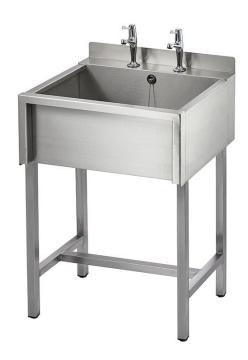

## WE287 STAINLESS STEEL BELFAST SINK

### **Description**

- Model WE287 is our stainless steel Belfast sink
- Grade 304 stainless steel, 1.2mm thick
- The unit is mounted on a stainless steel square hollow section support frame.

### <u>Includes</u>

- 38mm waste fitting with overflow, plug and chain
- Supplied with 2x 28mm tap holes in rear tap ledge
- Four stainless steel legs with adjustable feet