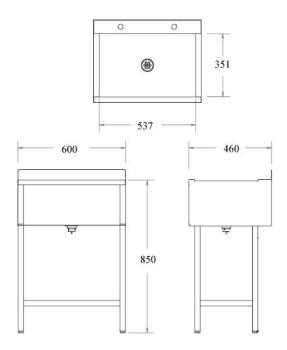

## **Dimensions**

- Overall dimensions: 600mm x 460mm x 850mm - Bowl dimensions: 537mm x 351mm x 250mm deep